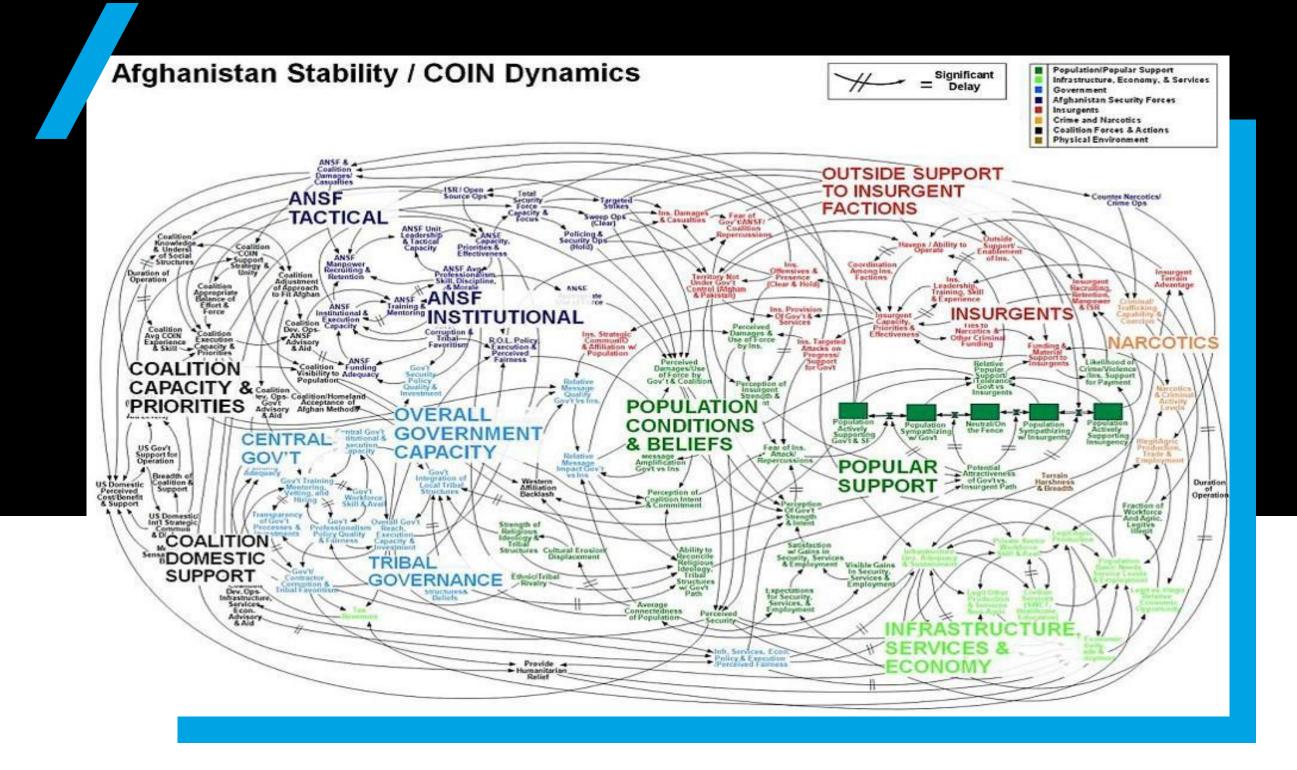

# WHERE DO YOUR EYES GO IN THE FOLLOWING SLIDES?

### THE STARKER THE CONTRAST, THE MORE OUR ATTENTION IS DRAWN