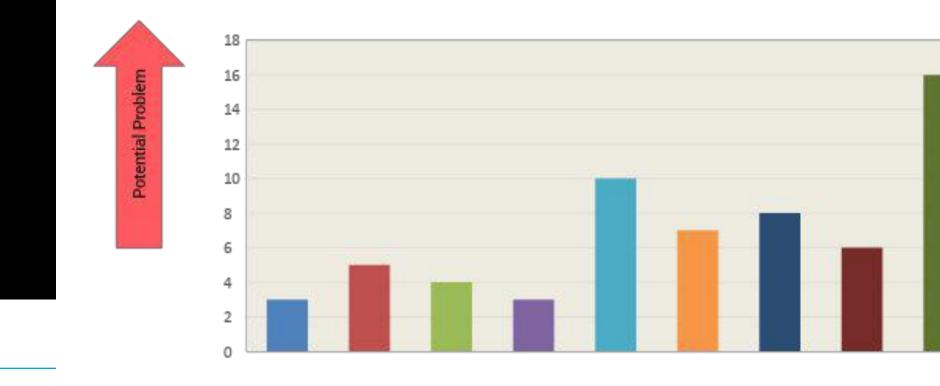

## **TYPICAL EXCEL-GENERATED BAR CHART**

## **HIGHLIGHT THE KEY DATA**

### WE MUST INVEST IN RECRUITMENT TO MANAGE LOOMING RETIREMENTS

# of employees