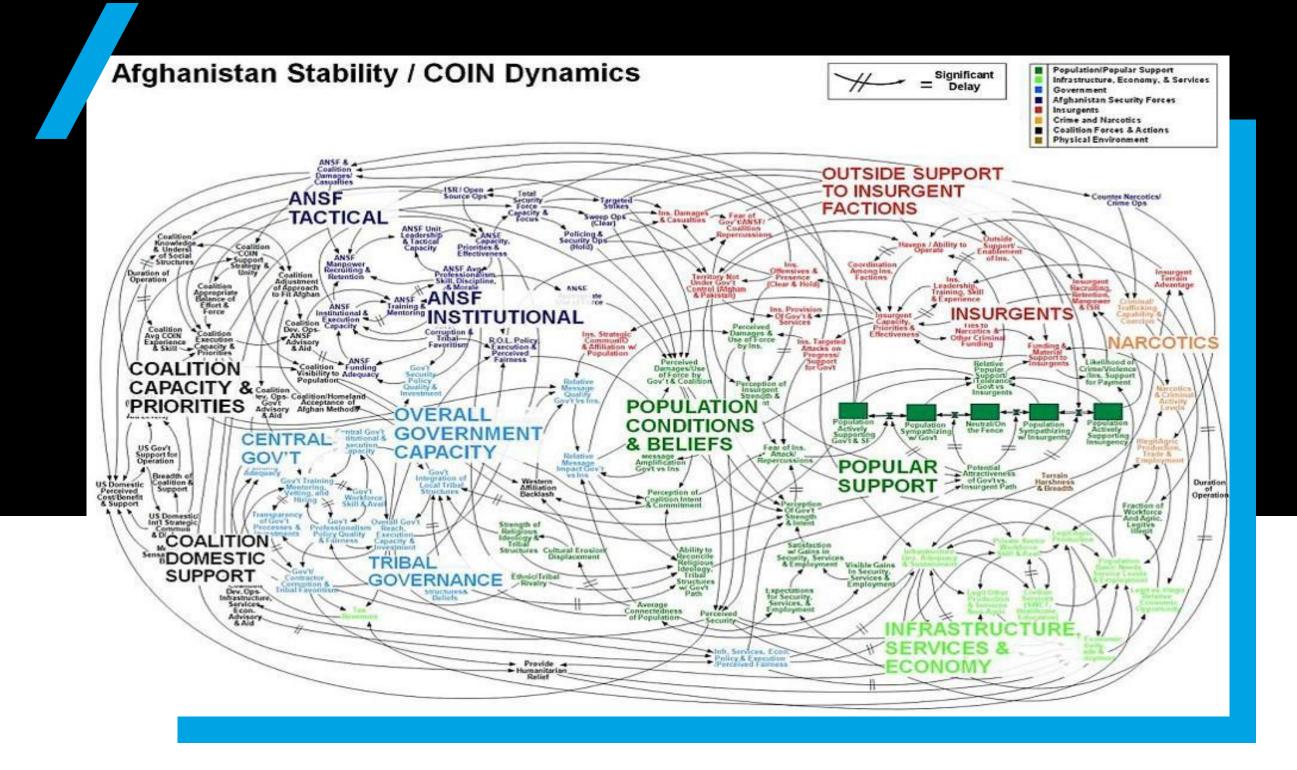

LOOK IS OPTIMISTIC

- According to DGBAS the GDP will grow by 4.39% in 2010 fueled by a slow but steady increase in exports, domestic consumption, and private investment.
- The Central Bank said the interest rate will remain at 1.25% for now and any revisions will depend on the financial situation. If consumer prices increase, upward revisions are likely to take place in March or June.
- Exports are expected to increase by 15.3%.
- Domestic consumption is expected to increase by 1.77% as people become more confident.
- The forecast for private investment is for an increase of 6.85%.



### **TELL ME IN THE CHAT**

What do you recall from the previous slide?



## WHAT DO YOU REMEMBER FROM THE FOLLOWING SLIDE?





### **TELL ME IN THE CHAT**

What do you recall from the previous slide?





# WHERE DO YOUR EYES GO IN THE FOLLOWING SLIDES?



### THE STARKER THE CONTRAST, THE MORE OUR ATTENTION IS DRAWN











## THE AFTERMATH OF DEEPWATER

- 200 million gallons of oil spilled
- Additional 2 million gallons of a toxic dispersant used Over 1,000 miles of shoreline impacted, affecting production for:
  - 80% of U.S. oysters  $\bigcirc$
  - 69% of shrimp  $\bigcirc$
  - 26% of blue crab  $\bigcirc$



## USE HORIZONTA LOGIC



## USE THE MESSAGE TO STRUCTURE YOUR PRESENTATION





#### **5 MESSAGE CRITERIA**

- YOUR BELIEF
- POSITIVE
- AUDIENCE-CENTERED
- SUPPORTABLE WITH FACTS
- ALIGNED WITH THE ORGANIZATION

#### FACTS ORGANIZATION

## POLL: SELECT THE BEST MESSAGE





#### **5 MESSAGE CRITERIA**

- YOUR BELIEF
- POSITIVE
- AUDIENCE-CENTERED
- SUPPORTABLE WITH FACTS
- AL