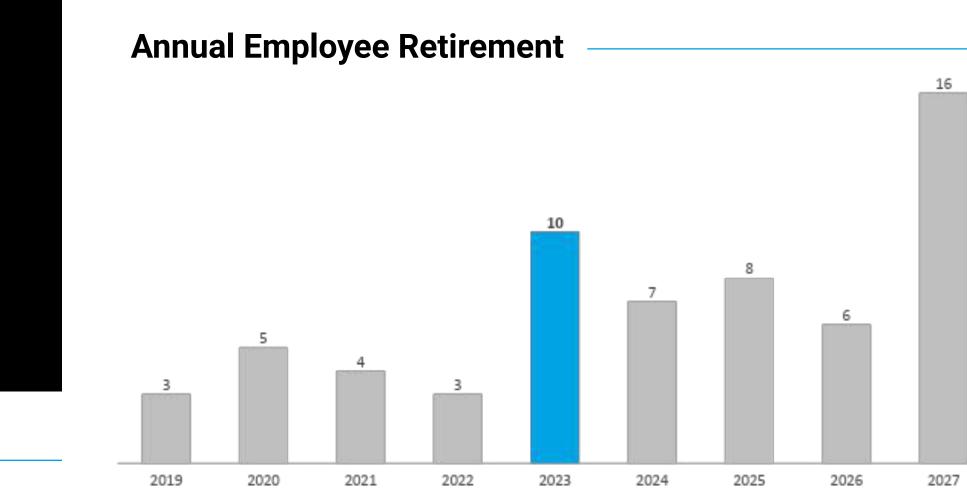

### WE MUST INVEST IN RECRUITMENT TO MANAGE LOOMING RETIREMENTS

#### **Employee Retirement Projections**

# of employees