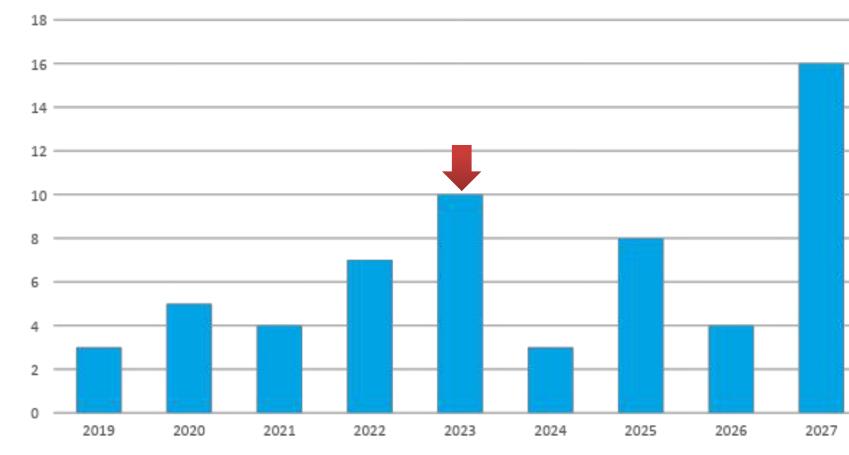

## STRONGER VERTICAL LOGIC

## WE MUST INVEST IN RECRUITMENT BY 2023

# of employees

## **WE MUST INVEST IN RECRUITMENT BY 2023** TO HANDLE THE RETIREMENT SURGE