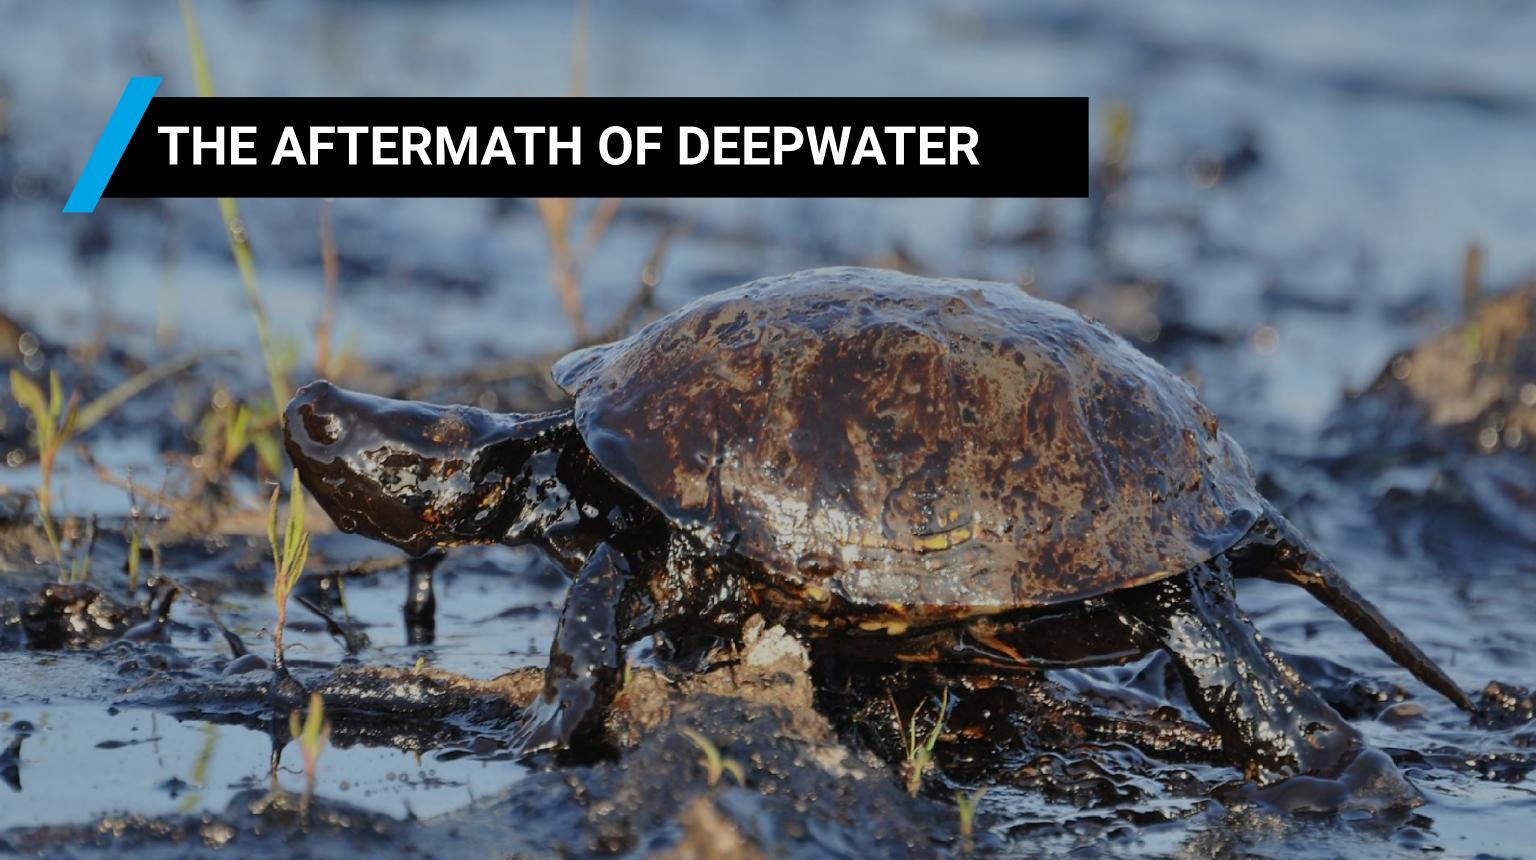

## THE AFTERMATH OF DEEPWATER

- 200 million gallons of oil spilled
- Additional 2 million gallons of a toxic dispersant used Over 1,000 miles of shoreline impacted, affecting production for:
  - 80% of U.S. oysters  $\bigcirc$
  - 69% of shrimp  $\bigcirc$
  - 26% of blue crab  $\bigcirc$